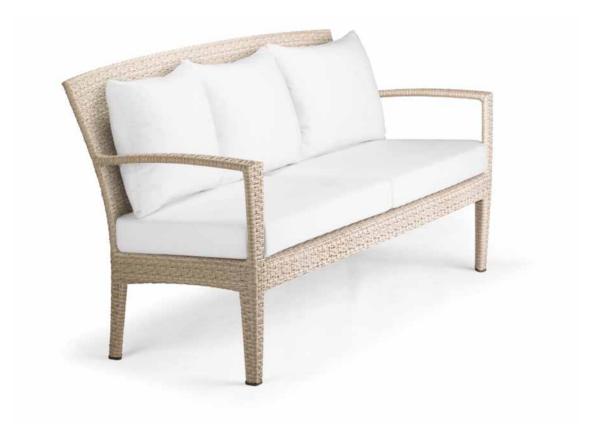

different shades, sizes and profiles. Developed by DEDON's master weavers, it is a pattern so intricate that it appears almost random at first. Gaps created by the different sizes of fiber give the weave a freshness, breathability and overall look that is evocative of the Caribbean. With its timeless good looks and breezy sophistication, the new PANAMA in Ecru takes the art of outdoor living to the next level.

## new

Designer Richard Frinier

Models Armchair

> Side chair Dining table 100 x 100 cm | 39 1/4 x 39 1/4 '' Dining table 100 x 200 cm | 39 1/4 x 78 3/4 '' Lounge chair Footstool 3-seater Side table 46 x 46 cm | 18 x 18" Coffee table 62 x 103 cm | 24 1/2 x 40 1/2" Beach chair adjustable, incl. wheels Barstool Bar table 80 x 80 cm | 31 1/2 x 31 1/2"

Colors

Bronze Ecru

## NODED



3-seater, Ecru



Dining table, Ecru, 100 x 200 cm | 39 1/4 x 78 3/4 ''