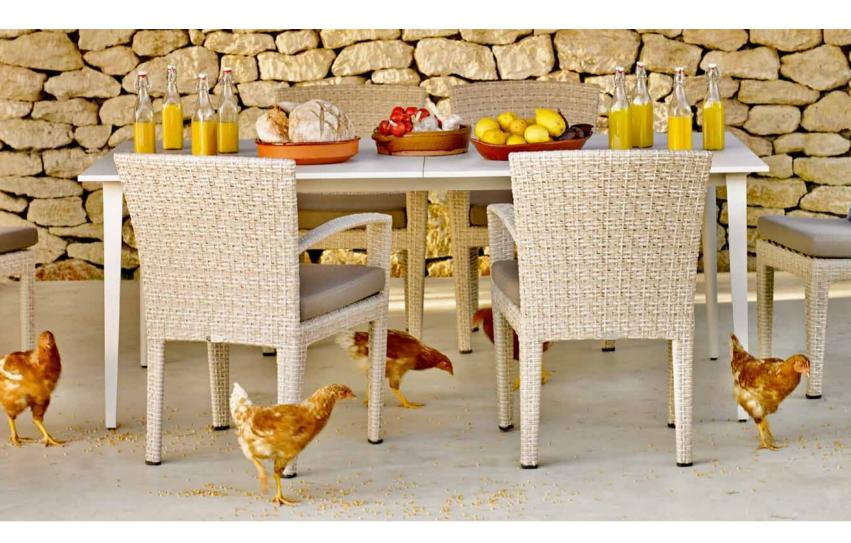

## PANAMA A SOPHISTICATED NEW WEAVE FOR PANAMA

One of our most beloved collections just got more lovable. PANAMA, by Richard Frinier, reconciles the classic and the contemporary in a design best described as timeless. Now, in addition to its elegantly understated original woven pattern, the collection boasts an innovative new weave that evokes the rich texture and warmth of fabric. Available exclusively in elegant Ecru, the weave consists of a mix of fibers in different shades, sizes and profiles. Developed by DEDON's master weavers, it is a pattern so intricate that it appears almost random at first. Gaps created by the different sizes of fiber give the weave a freshness, breathability and overall look that is evocative of the Caribbean. With its timeless good looks and breezy sophistication, the new PANAMA in Ecru takes the art of outdoor living to the next level.

## new

Designer Richard Frinier

Models Armchair

> Side chair Dining table 100 x 100 cm | 39 1/4 x 39 1/4 '' Dining table 100 x 200 cm | 39 1/4 x 78 3/4 '' Lounge chair Footstool 3-seater Side table 46 x 46 cm | 18 x 18" Coffee table 62 x 103 cm | 24 1/2 x 40 1/2" Beach chair adjustable, incl. wheels Barstool Bar table 80 x 80 cm | 31 1/2 x 31 1/2"