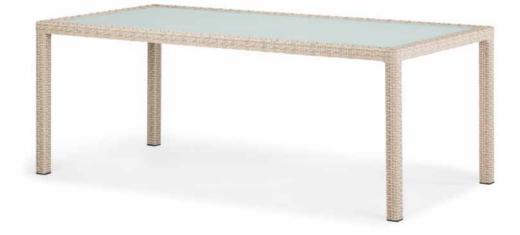

sizes and profiles. Developed by DEDON's master weavers, it is a pattern so intricate that it appears almost random at first. Gaps created by the different sizes of fiber give the weave a freshness, breathability and overall look that is evocative of the Caribbean. With its timeless good looks and breezy sophistication, the new PANAMA in Ecru takes the art of outdoor living to the next level.

## new

Designer Richard Frinier

Models Armchair

> Side chair Dining table 100 x 100 cm | 39 1/4 x 39 1/4 '' Dining table 100 x 200 cm | 39 1/4 x 78 3/4 '' Lounge chair Footstool 3-seater Side table 46 x 46 cm | 18 x 18" Coffee table 62 x 103 cm | 24 1/2 x 40 1/2" Beach chair adjustable, incl. wheels Barstool Bar table 80 x 80 cm | 31 1/2 x 31 1/2"

Colors

Bronze Ecru

## NODED



3-seater, Ecru



Dining table, Ecru, 100 x 200 cm | 39 1/4 x 78 3/4 ''