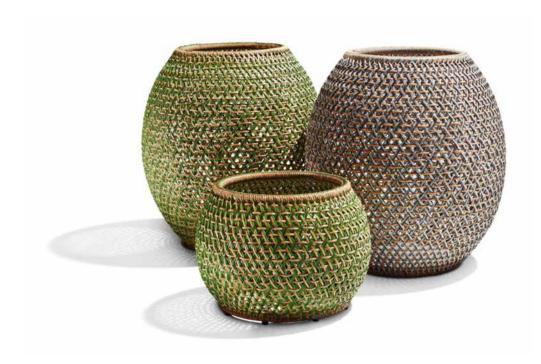

Available in two sizes and two fiber colors, Stone and Grass, our new DALA planter brings subtle sophistication to any outdoor living room. It features a rotomolded internal pot and the same adjustable gliders as the DALA furniture pieces.

Colors Grass (Planter)

Stone (Planter | Lantern)

## DEDON

Planter, Stone, ø 61cm | 24", Height 43 cm | 17"

Planter, Grass & Stone, ø 76 cm | 30", Height 83 cm | 32 ½"

Latern, Stone, ø 21 cm | 8 ¼'', Height 32 cm | 12 ½'', Latern, Stone, ø 34 cm | 13 ½'', Height 47 cm | 18 ½'' Latern, Stone, ø 41 cm | 16 ½'', Height 62 cm | 24 ½''