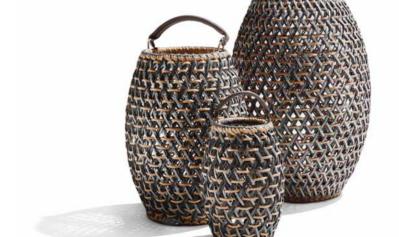

Available in three sizes in our Stone fiber color, the lantern features an open weave to let the candlelight shine through (clear tubes protect the candles from drafts) and comes with elegant, man-made leather handles for hanging it or placing it on the ground.

Colors Grass (Planter)

Stone (Planter | Lantern)

## DEDON

Planter, Stone, ø 61cm | 24", Height 43 cm | 17"

Planter, Grass & Stone, ø 76 cm | 30", Height 83 cm | 32 ½"

Latern, Stone, ø 21 cm | 8 ¼'', Height 32 cm | 12 ½'', Latern, Stone, ø 34 cm | 13 ½'', Height 47 cm | 18 ½'' Latern, Stone, ø 41 cm | 16 ½'', Height 62 cm | 24 ½''