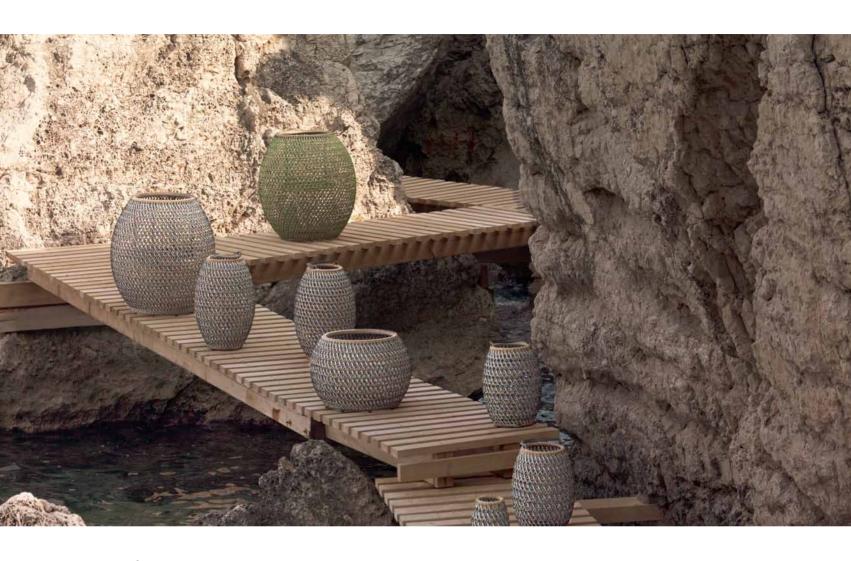

Now, two new accessories extend the DALA concept even further. Designed using the same mesh structure and environmentally-friendly fiber as the collection itself, the DALA planter and lantern are the perfect complement to any DEDON collection.

Available in three sizes in our Stone fiber color, the lantern features an open weave to let the candlelight shine through (clear tubes protect the candles from drafts) and comes with elegant, man-made leather handles for hanging it or placing it on the ground.

Available in two sizes and two fiber colors, Stone and Grass, our new DALA planter brings subtle sophistication to any outdoor living room. It features a rotomolded internal pot and the same adjustable gliders as the DALA furniture pieces.